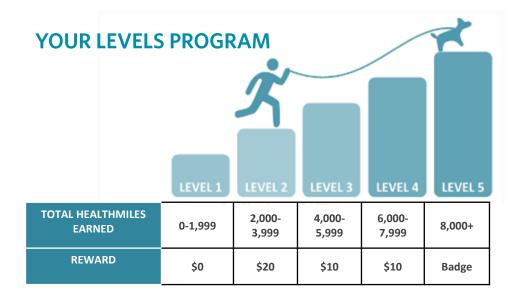

## How does it work?

- Make a commitment to clip on your Max activity tracker (or supported fitness tracking device) each morning. Get active throughout the day and watch the steps and rewards stack up.
- Plug your Max into your computer or use the Virgin Pulse App to upload your steps and earn HealthMiles (points).
- Visit the site often and look out for emails for plenty of ways to earn HealthMiles (points).
- Participate in challenges, promotions, and the social platform
- Check the other side of this page for details on how to progress through the levels and earn your rewards!